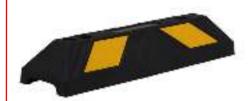

**Description:** Park stop 60

Item number: PS 60

**GTIN**: 4250912314337

Customs tariff number: 40169997

Width (mm): 600
Height (mm): 105
Depth/Length (mm): 150
Net weight (kg): 4,00
Material: Rubber

Colour: black

Warning mark: yellow reflective warning mark

Area of application: indoor and outdoor use

Mounting location: paved ground

Mounting: bolting

**Delivery is:** pre-assembled **Temperature Range:**  $-20^{\circ}$  up to  $+40^{\circ}$ 

Number of mounting holes: 2

Fixing included: Mounting material not included

Accessories (optional): Mounting Art. No. FS-FIX

Warranty: 1 year

Brand: Crash Stop
ETIM Class Code: EC003588